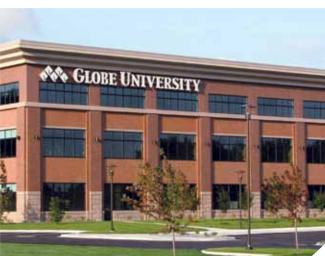

#### WATER WASH

800.658.7049 Wells, MN 800.732.4261 Grand Forks, ND

www.WellsConcrete.com

Project Name: Globe University Location: Various Distinguishing Features: Thin brick lined columns and simulated stage liner around

Various Thin brick lined columns and simulated stone liner around the bottom add depth and create a stately look for this corporate headquarters.