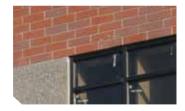

Various Thin brick lined columns and simulated stone liner around the bottom add depth and create a stately look for this corporate headquarters.