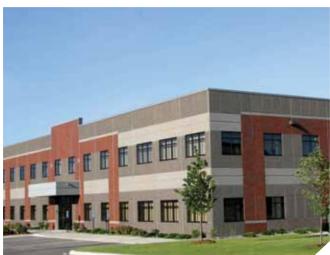

Various Thin brick lined columns and simulated stone liner around the bottom add depth and create a stately look for this corporate headquarters.