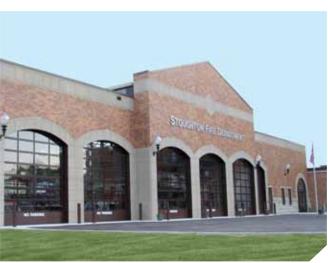

#### WATER WASH

800.658.7049 Wells, MN 800.732.4261 Grand Forks, ND

Project Name: Stoughton Fire Station Location: Stoughton, WI **Distinguishing Features:** Brick thins with curved simulated stone archways and decorative window sills. all integral in the panel, offer a fire station the austerity it deserves.