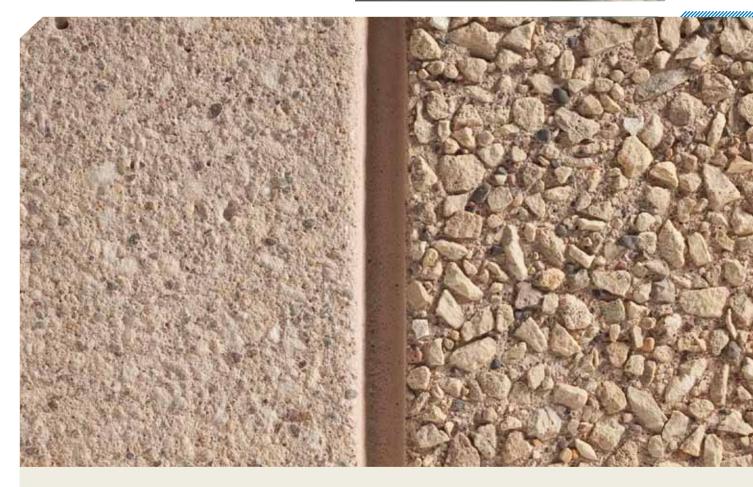

# **FINISHES GUIDE**

Project Name:Blue Earth County Justice CenterLocation:Mankato, MNDistinguishing Features:A simulated stone liner on the<br/>base of these panels add depth<br/>to this government structure.