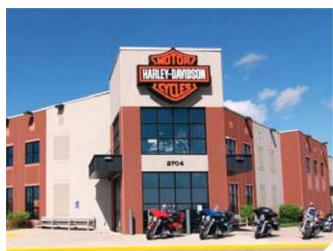

# Project Name:Harley DavidsonLocation:Fairbault, MNDistinguishing Features:Bringing to life the Harley<br/>Davidson brand this buildi

Harley Davidson Fairbault, MN Bringing to life the Harley Davidson brand this building's light gray and buff panels are offset with red water wash panels.