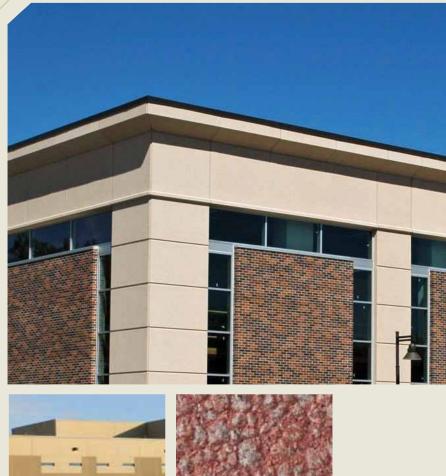

#### WATER WASH

800.658.7049 Wells, MN 800.732.4261 Grand Forks, ND

www.WellsConcrete.com

Project Name: Globe University Location: Various Distinguishing Features: Thin brick lined columns and simulated stage liner around

Various Thin brick lined columns and simulated stone liner around the bottom add depth and create a stately look for this corporate headquarters.