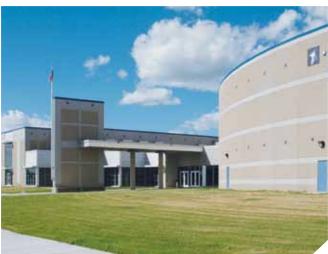

# **FINISHES GUIDE**

Project Name:Blue Earth County Justice CenterLocation:Mankato, MNDistinguishing Features:A simulated stone liner on the<br/>base of these panels add depth<br/>to this government structure.