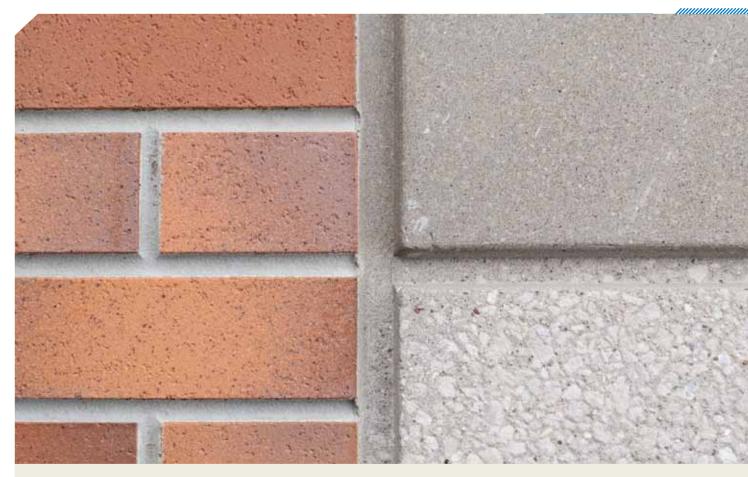

# **FINISHES GUIDE**

Project Name:Blue Earth County Justice CenterLocation:Mankato, MNDistinguishing Features:A simulated stone liner on the<br/>base of these panels add depth<br/>to this government structure.