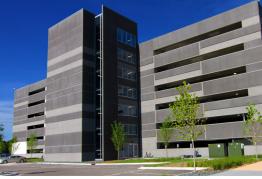

# **PARKING**

A Wells prefabricated concrete parking garage provides great protection from the elements, safety for your customers and employees, and requires much less maintenance than structures built using other methods or materials.

# **Precast Advantage**

Wells precast parking structures offer bright, open lobbies with stairwells and entrances that welcome users and provide greater security, accessibility and comfort. The reflective properties of precast concrete also enhances lighting in the garage structure.