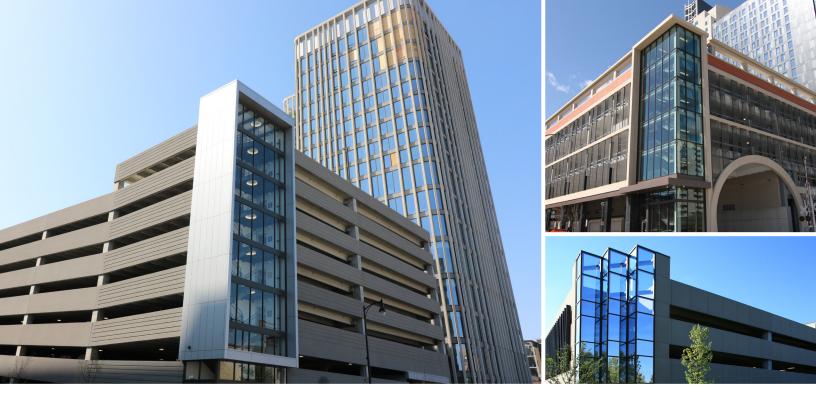

# **PARKING**

A Wells prefabricated concrete parking garage provides great protection from the elements, safety for your customers and employees, and requires much less maintenance than structures built using other methods or materials.

# **Precast Advantage**

Wells precast parking structures offer bright, open lobbies with stairwells and entrances that welcome users and provide greater security, accessibility and comfort. The reflective properties of precast concrete also enhances lighting in the garage structure.