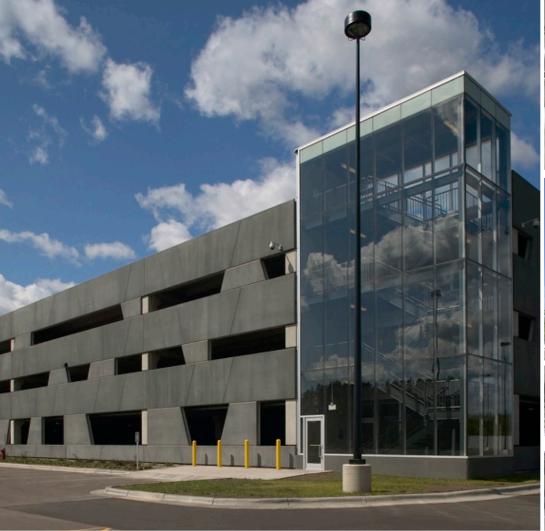

# **PARKING**

A Wells prefabricated concrete parking garage provides great protection from the elements, safety for your customers and employees, and requires much less maintenance than structures built using other methods or materials.

# **Precast Advantage**

Wells precast parking structures offer bright, open lobbies with stairwells and entrances that welcome users and provide greater security, accessibility and comfort. The reflective properties of precast concrete also enhances lighting in the garage structure.