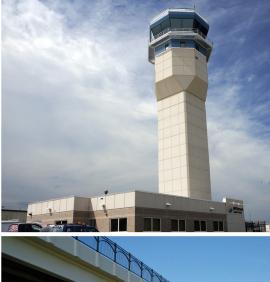

# TRANSPORTATION AND INFRASTRUCTURE

Wells building solutions are the optimal choice for repairing or building safe, long-lasting roads, bridges and noise barrier walls. By partnering with Wells, your projects will be completed faster and more cost-effectively than ever before.

#### **Building a Safer Tomorrow**

Wells transportation building solutions are structurally sound, safe and cost effective and won't require constant maintenance and observation. As the industry leading experts in prefabricated building solutions, we know our products will stand up to constantly shifting environmental conditions with heavy traffic. From virtual design to installation, we will work with you to create legendary structures that stand the test of time, and in turn build a safer tomorrow.