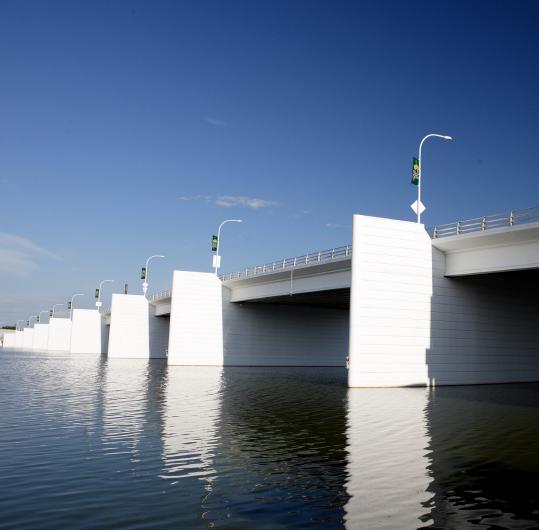

## **Minimizing Impact**

Bridge and road rehabilitation and installation projects cause traffic disruption and safety concerns, while complete closures can adversely affect a local economy and add undue stress to residents. Because of our meticulous planning, and world-class production capabilities, we can reduce construction timetables from months down to weeks. Our pre-stressed bridge solutions can be assembled onsite, with pieces delivered as needed, providing engineers and their crews with the flexibility needed for challenging projects.

#### The Wells Difference

Wells prefabricated products offer unmatched versatility for transportation projects ranging from complex bridges and overpasses to road paving, noise barrier walls and more. Every project is treated as an opportunity to work side-by-side to create something impressive. No matter the project, our durable precast components can be installed quickly, making Wells precast solutions a cost-effective and minimally disruptive infrastructure solution.