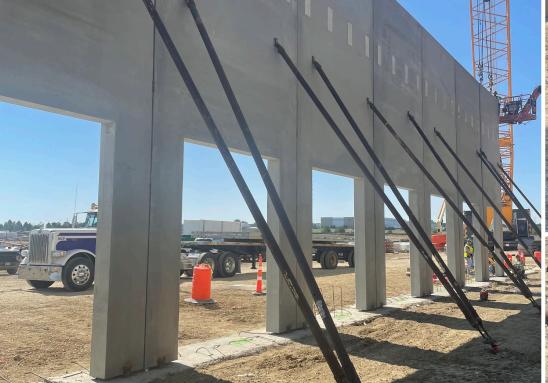

## HELICAL PILES INSTALLATION SERVICE

Helical piles are an efficient foundational support system used in prefabricated concrete erection. In addition to providing safe and secure support for any load type, helical piers are used for soil stabilization, temporary shoring and jacking up buildings. They also provide a foundational solution that is less wasteful than traditional methods.

## The Wells value.

Utilizing Wells for your helical piles installation provides the same high quality and superior service during the erection process. Our extensive engineering department will support project development needs to ensure the helicals support your erection needs. Wells can be your single source for a building project - cutting down on delayed schedules and logistical errors from the start.